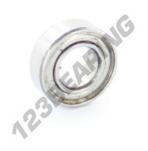

## Deep groove ball bearing single row SR166-ZZ-T9H-CB-DRY-ZEN - SR166-ZZ-T9H-CB-DRY-ZEN

https://www.123bearing.ca/bearing-housing/deep-groove-bearing/single-row/sr166-zz-t9h-cb-dry-zen

## **PRODUCT FEATURES**

| Brand            | ZEN                  |
|------------------|----------------------|
| N° Ean13         | 3616060563774        |
| Inside diameter  | 4.8 mm               |
| Inside diameter  | 0.189" inch          |
| Sealing          | Shield on both sides |
| Outside diameter | 9.5 mm               |
| Outside diameter | 0.374" inch          |
| Thickness        | 3.2 mm               |
| Thickness        | 0.126" inch          |
| Weight           | 1 g                  |
| Packaging        | 1                    |