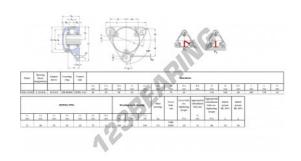

## **PRODUCT FEATURES**

| Brand                    | SKF             |
|--------------------------|-----------------|
| N° Ean13                 | 3616060576613   |
| Shaft diameter           | 45 mm           |
| No. of fasteners         | 3               |
| Tightening               | Clamping sleeve |
| Mounting center distance | 160 mm          |
| Material                 | cast iron       |
| Weight                   | 3500 g          |
| Packaging                | 1               |