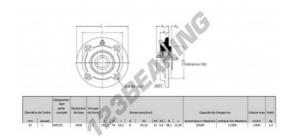

## **PRODUCT FEATURES**

| Brand                    | RHP          |
|--------------------------|--------------|
| N° Ean13                 | 747023008650 |
| Shaft diameter           | 25 mm        |
| No. of fasteners         | 4            |
| Tightening               | set screw    |
| Mounting center distance | 92.1 mm      |
| Limiting speed           | 5300 rpm     |
| Material                 | cast iron    |
| Weight                   | 1400 g       |
| Dynamic load             | 19.5 kN      |
| Static load              | 11.3 kN      |
| Packaging                | 1            |
| Standard                 | No standard  |