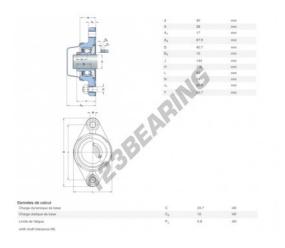

## Housed bearing 2 bolts F2BC-40M-CPSS-DFH-SKF - F2BC-40M-CPSS-DFH-SKF

https://www.123bearing.ca/bearing/housed-bearing/cast-iron-housed-bearing-2/f2bc-40m-cpss-dfh-skf



## **PRODUCT FEATURES**

| Brand                    | SKF                      |
|--------------------------|--------------------------|
| N° Ean13                 | 7316577859303            |
| Shaft diameter           | 40 mm                    |
| No. of fasteners         | 2                        |
| Tightening               | Eccentric locking ring   |
| Mounting center distance | 144 mm                   |
| Material                 | FOOD-GRADE POLYPROPYLENE |
| Packaging                | 1                        |

<u>contact@123bearing.ca</u> +1(646) 712 9672 CRT4 de Lesquin 60 Rue Du Haut De Sainghin 59273 Fretin FRANCE