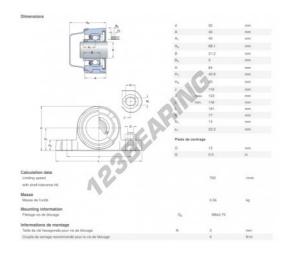

## Housed bearing 2 bolts P2BC-30M-CPSS-DFH-SKF - P2BC-30M-CPSS-DFH-SKF

https://www.123bearing.ca/bearing-housing/housed-bearing/cast-iron-housed-bearing-2/p2bc-30m-cpss-dfh-skf



## **PRODUCT FEATURES**

| Brand                    | SKF                      |
|--------------------------|--------------------------|
| N° Ean13                 | 7316577829078            |
| Shaft diameter           | 30 mm                    |
| No. of fasteners         | 2                        |
| Tightening               | Eccentric locking ring   |
| Mounting center distance | 119 mm                   |
| Material                 | FOOD-GRADE POLYPROPYLENE |
| Packaging                | 1                        |

## contact@123bearing.ca

+1(646) 712 9672

CRT4 de Lesquin 60 Rue Du Haut De Sainghin 59273 Fretin FRANCE