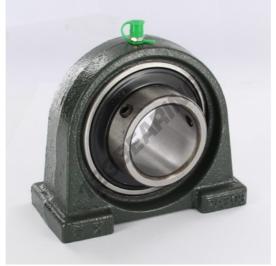

## Housed bearing 2 bolts UCPA208 - UCPA208

https://www.123 bearing.ca/bearing-housing/housed-bearing/cast-iron-housed-bearing-2/ucpa208

## **PRODUCT FEATURES**

| Brand                    | GEN         |
|--------------------------|-------------|
| Shaft diameter           | 40 mm       |
| Shaft diameter           | 1.575" inch |
| No. of fasteners         | 2           |
| Tightening               | set screw   |
| Mounting center distance | 84 mm       |
| Mounting center distance | 3.307" inch |
| Material                 | cast iron   |
| Weight                   | 1757 g      |
| Dynamic load             | 27700 kN    |
| Static load              | 17000 kN    |
| Packaging                | 1           |