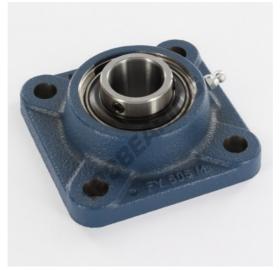

## Housed bearing 4 bolts FY1-TF-SKF - FY1-TF-SKF

https://www.123bearing.ca/bearing-housing/housed-bearing/cast-iron-housed-bearing-4/fy1-tf-skf

## **PRODUCT FEATURES**

| Brand                    | SKF           |
|--------------------------|---------------|
| N° Ean13                 | 7316577754882 |
| Shaft diameter           | 25.4 mm       |
| No. of fasteners         | 4             |
| Tightening               | set screw     |
| Mounting center distance | 70 mm         |
| Limiting speed           | 7000 rpm      |
| Material                 | cast iron     |
| Weight                   | 770 g         |
| Dynamic load             | 14 kN         |
| Static load              | 8 kN          |
| Packaging                | 1             |