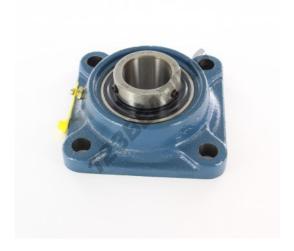

## Housed bearing 4 bolts FY1.5-8-TF-SKF - FY1.5-8-TF-SKF

https://www.123bearing.ca/bearing-housing/housed-bearing/cast-iron-housed-bearing-4/fy1.5-8-tf-skf

## **PRODUCT FEATURES**

| Brand                    | SKF           |
|--------------------------|---------------|
| N° Ean13                 | 7316577755001 |
| Shaft diameter           | 41.28 mm      |
| No. of fasteners         | 4             |
| Tightening               | set screw     |
| Mounting center distance | 105 mm        |
| Limiting speed           | 4300 rpm      |
| Material                 | cast iron     |
| Weight                   | 2200 g        |
| Dynamic load             | 33 kN         |
| Static load              | 22 kN         |
| Packaging                | 1             |