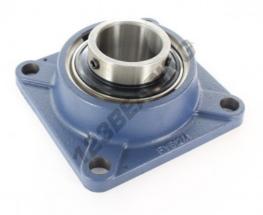

## Housed bearing 4 bolts FY60-TF-SKF - FY60-TF-SKF

https://www.123bearing.ca/bearing-housing/housed-bearing/cast-iron-housed-bearing-4/fy60-tf-skf

## **PRODUCT FEATURES**

| Brand                    | SKF           |
|--------------------------|---------------|
| N° Ean13                 | 7316577029355 |
| Shaft diameter           | 60 mm         |
| No. of fasteners         | 4             |
| Tightening               | set screw     |
| Mounting center distance | 143 mm        |
| Limiting speed           | 3400 rpm      |
| Material                 | cast iron     |
| Weight                   | 4600 g        |
| Dynamic load             | 53 kN         |
| Static load              | 36 kN         |
| Packaging                | 1             |