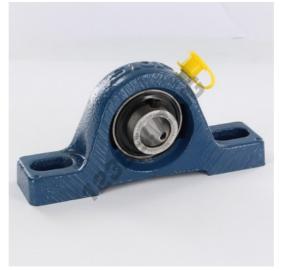

## Housed bearing 2 bolts SY5-8-TF-SKF - SY5-8-TF-SKF

https://www.123bearing.ca/bearing-housing/housed-bearing/cast-iron-housed-bearing-2/sy5-8-tf-skf

## **PRODUCT FEATURES**

| Brand                    | SKF           |
|--------------------------|---------------|
| N° Ean13                 | 7316577755551 |
| Shaft diameter           | 15.88 mm      |
| No. of fasteners         | 2             |
| Tightening               | set screw     |
| Mounting center distance | 97 mm         |
| Limiting speed           | 9500 rpm      |
| Material                 | cast iron     |
| Weight                   | 520 g         |
| Dynamic load             | 10 kN         |
| Static load              | 5 kN          |
| Packaging                | 1             |