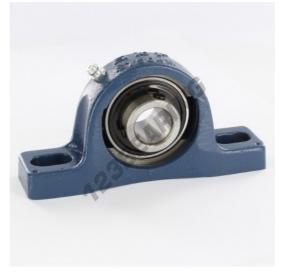

## Housed bearing 2 bolts SY3-4-TF-SKF - SY3-4-TF-SKF

https://www.123bearing.ca/bearing-housing/housed-bearing/cast-iron-housed-bearing-2/sy3-4-tf-skf

## **PRODUCT FEATURES**

| Brand                    | SKF           |
|--------------------------|---------------|
| N° Ean13                 | 7316577748720 |
| Shaft diameter           | 19.05 mm      |
| No. of fasteners         | 2             |
| Tightening               | set screw     |
| Mounting center distance | 97 mm         |
| Limiting speed           | 8500 rpm      |
| Material                 | cast iron     |
| Weight                   | 580 g         |
| Dynamic load             | 13 kN         |
| Static load              | 7 kN          |
| Packaging                | 1             |