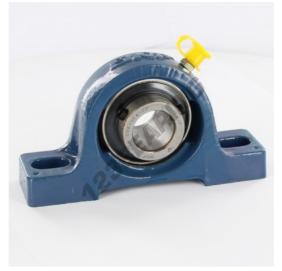

## Housed bearing 2 bolts SY7-8-TF-SKF - SY7-8-TF-SKF

https://www.123bearing.ca/bearing-housing/housed-bearing/cast-iron-housed-bearing-2/sy7-8-tf-skf

## **PRODUCT FEATURES**

| Brand                    | SKF           |
|--------------------------|---------------|
| N° Ean13                 | 7316577755568 |
| Shaft diameter           | 22.25 mm      |
| No. of fasteners         | 2             |
| Tightening               | set screw     |
| Mounting center distance | 102 mm        |
| Limiting speed           | 7000 rpm      |
| Material                 | cast iron     |
| Weight                   | 690 g         |
| Dynamic load             | 14 kN         |
| Static load              | 8 kN          |
| Packaging                | 1             |