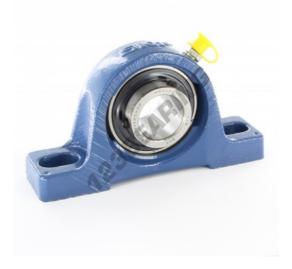

## Housed bearing 2 bolts SY1.1-8-TF-SKF - SY1.1-8-TF-SKF

https://www.123bearing.ca/bearing-housing/housed-bearing/cast-iron-housed-bearing-2/sy1.1-8-tf-skf

## **PRODUCT FEATURES**

| Brand                    | SKF           |
|--------------------------|---------------|
| N° Ean13                 | 7316577755599 |
| Shaft diameter           | 29 mm         |
| No. of fasteners         | 2             |
| Tightening               | set screw     |
| Mounting center distance | 117.5 mm      |
| Limiting speed           | 6300 rpm      |
| Material                 | cast iron     |
| Weight                   | 1180 g        |
| Dynamic load             | 20 kN         |
| Static load              | 11 kN         |
| Packaging                | 1             |