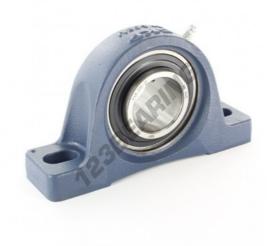

## Housed bearing 2 bolts SY40-TF-SKF - SY40-TF-SKF

https://www.123bearing.ca/bearing-housing/housed-bearing/cast-iron-housed-bearing-2/sy40-tf-skf

## **PRODUCT FEATURES**

| Brand                    | SKF           |
|--------------------------|---------------|
| N° Ean13                 | 7316577028433 |
| Shaft diameter           | 40 mm         |
| Shaft diameter           | 1.575" inch   |
| No. of fasteners         | 2             |
| Tightening               | set screw     |
| Mounting center distance | 135.5 mm      |
| Mounting center distance | 5.335" inch   |
| Limiting speed           | 4800 rpm      |
| Material                 | cast iron     |
| Weight                   | 1800 g        |
| Dynamic load             | 31 kN         |
| Static load              | 19 kN         |
| Packaging                | 1             |