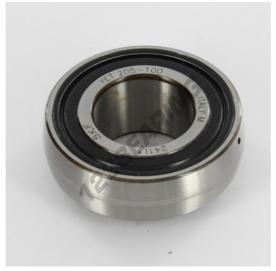

## Housed bearing accessories YET205-100-SKF - YET205-100-SKF

https://www.123bearing.ca/bearing-housing/housed-bearing/accessories/yet205-100-skf

## **PRODUCT FEATURES**

| Brand            | SKF                    |
|------------------|------------------------|
| N° Ean13         | 7316576616846          |
| Inside diameter  | 25.4 mm                |
| Inside diameter  | 1" inch                |
| Outside diameter | 52 mm                  |
| Outside diameter | 2.047" inch            |
| Thickness        | 31 mm                  |
| Thickness        | 1.22" inch             |
| Tightening       | Eccentric locking ring |
| Weight           | 190 g                  |
| Packaging        | 1                      |