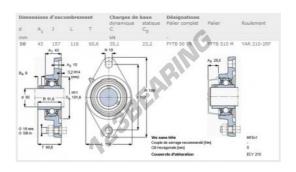

## **PRODUCT FEATURES**

| Brand                    | SKF           |
|--------------------------|---------------|
| N° Ean13                 | 7316570701098 |
| Shaft diameter           | 50 mm         |
| Shaft diameter           | 1.969" inch   |
| No. of fasteners         | 2             |
| Tightening               | set screw     |
| Mounting center distance | 157 mm        |
| Mounting center distance | 6.181" inch   |
| Material                 | cast iron     |
| Packaging                | 1             |