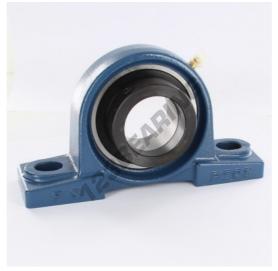

## Housed bearing 2 bolts SAP209 - SAP209

https://www.123bearing.ca/bearing-housing/housed-bearing/cast-iron-housed-bearing-2/sap209

## **PRODUCT FEATURES**

| Brand                    | GEN                    |
|--------------------------|------------------------|
| Shaft diameter           | 45 mm                  |
| Shaft diameter           | 1.772" inch            |
| No. of fasteners         | 2                      |
| Tightening               | Eccentric locking ring |
| Mounting center distance | 146 mm                 |
| Mounting center distance | 5.748" inch            |
| Material                 | cast iron              |
| Weight                   | 2158 g                 |
| Packaging                | 1                      |